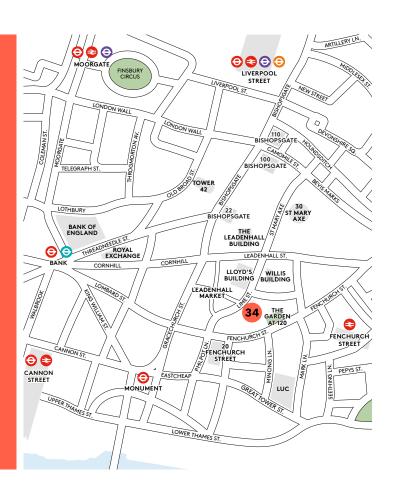

## A VIBRANT LOCATION BOASTING EXCELLENT TRAVEL CONNECTIONS AND UNRIVALLED AMENITY

Located immediately opposite Leadenhall Market and Lloyd's of London, this vibrant location is home to a new generation of high rise tower buildings. Transport connections are excellent and will be improved further with the arrival of the Elizabeth Line at Liverpool Street Station.