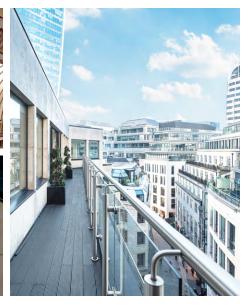

## HIGH QUALITY FITTED OUT OFFICE WITH IMPRESSIVE VIEWS OVER LLOYD'S OF LONDON

Large private terrace

Fitted out with reception, meeting room and kitchen

VRF Air conditioning

LED lighting

Metal tiled ceilings