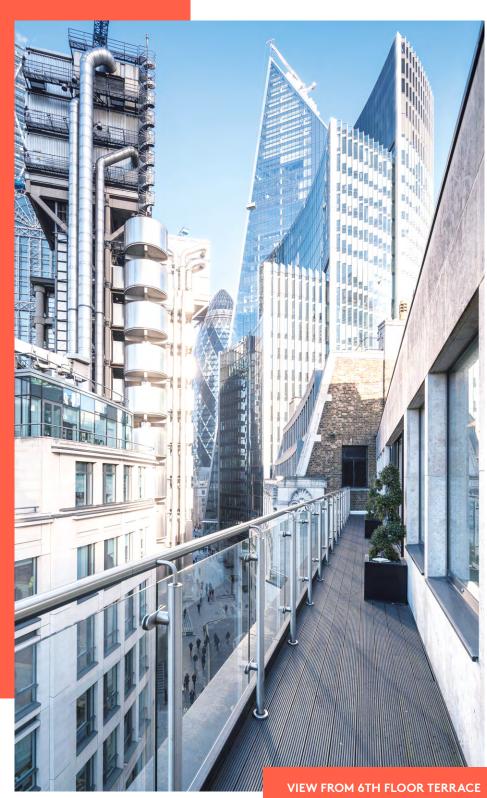

## HIGH QUALITY FITTED OUT OFFICE WITH IMPRESSIVE VIEWS OVER LLOYD'S OF LONDON

Large private terrace

Fitted out with reception, meeting room and kitchen

VRF Air conditioning

LED lighting

Metal tiled ceilings