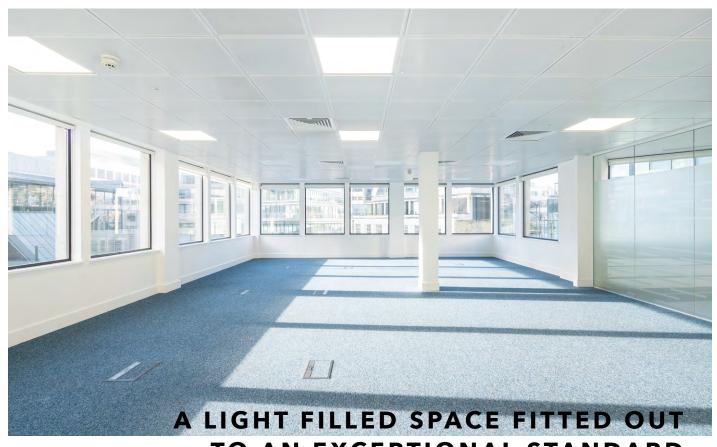

## HIGH QUALITY FITTED OUT OFFICE WITH IMPRESSIVE VIEWS OVER LLOYD'S OF LONDON

Large private terrace

Fitted out with reception, meeting room and kitchen

VRF Air conditioning

LED lighting

Metal tiled ceilings

New building reception

Showers/bicycle facilities/storage

Male, female and disabled WC's

Car parking

Additional meeting rooms for hire

TO AN EXCEPTIONAL STANDARD