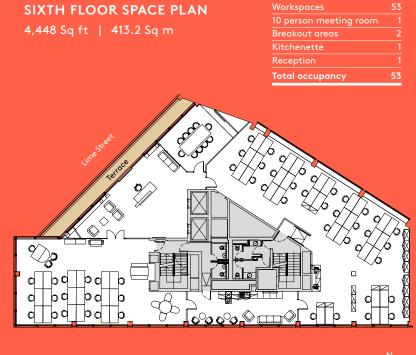

4,448 SQ FT AVAILABLE TO LET

## HIGH QUALITY FITTED OUT OFFICE WITH IMPRESSIVE VIEWS OVER LLOYD'S OF LONDON

Large private terrace

Fitted out with reception, meeting room and kitchen

VRF Air conditioning

LED lighting

Metal tiled ceilings