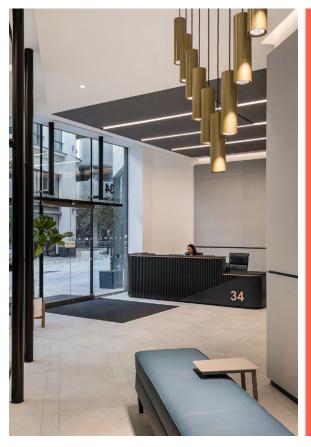

## HIGH QUALITY FITTED OUT OFFICE WITH IMPRESSIVE VIEWS OVER LLOYD'S OF LONDON

Large private terrace

Fitted out with reception, meeting room and kitchen

VRF Air conditioning

LED lighting

Metal tiled ceilings

New building reception

Showers/bicycle facilities/storage

Male, female and disabled WC's

Car parking

Additional meeting rooms for hire

TO AN EXCEPTIONAL STANDARD