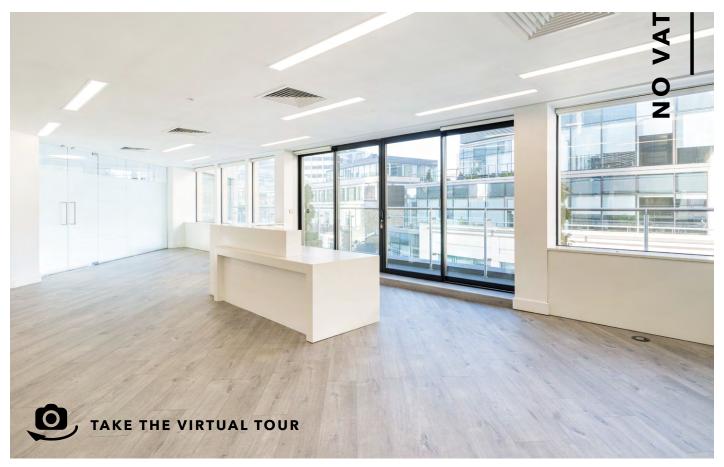

## HIGH QUALITY FITTED OUT OFFICE WITH IMPRESSIVE VIEWS OVER LLOYD'S OF LONDON

Large private terrace

Fitted out with reception, meeting room and kitchen

VRF Air conditioning

LED lighting

Metal tiled ceilings

New building reception

Showers/bicycle facilities/storage

Male, female and disabled WC's

Car parking

Additional meeting rooms for hire

TO AN EXCEPTIONAL STANDARD