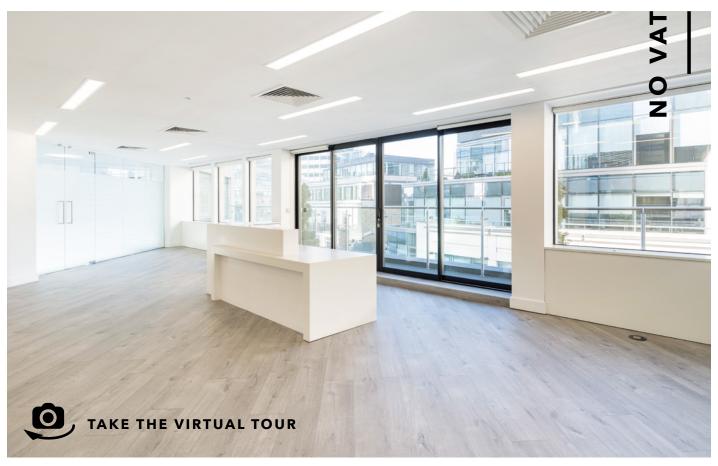

# HIGH QUALITY FITTED OUT OFFICE WITH IMPRESSIVE VIEWS OVER LLOYD'S OF LONDON

Large private terrace

Fitted out with reception, meeting

VRF Air conditioning

LED lighting

Metal tiled ceilings

New building reception - Q2 2020

Showers/bicycle facilities/storage

Male, female and disabled WCs

Car parking

Additional meeting rooms for hire

TO AN EXCEPTIONAL STANDARD