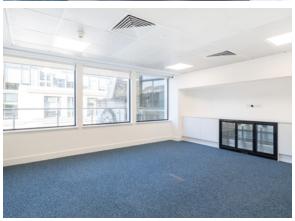

# HIGH QUALITY FITTED OUT OFFICE WITH IMPRESSIVE VIEWS OVER LLOYD'S OF LONDON

Large private terrace

Fitted out with reception, meeting

VRF Air conditioning

LED lighting

Metal tiled ceilings

New building reception - Q2 2020

Showers/bicycle facilities/storage

Male, female and disabled WCs

Car parking

Additional meeting rooms for hire

TO AN EXCEPTIONAL STANDARD