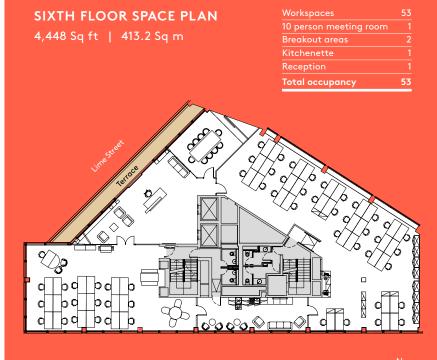

4,448 SQ FT AVAILABLE TO LET

# HIGH QUALITY FITTED OUT OFFICE WITH IMPRESSIVE VIEWS OVER LLOYD'S OF LONDON

Large private terrace

Fitted out with reception, meeting

VRF Air conditioning

LED lighting

Metal tiled ceilings

New building reception - Q2 2020