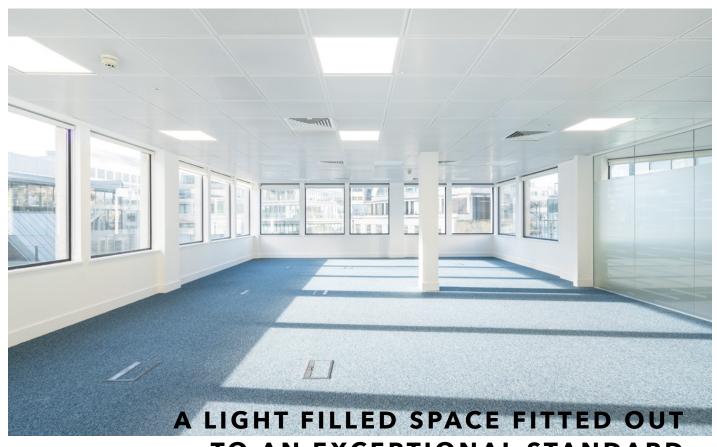

# HIGH QUALITY FITTED OUT OFFICE WITH IMPRESSIVE VIEWS OVER LLOYD'S OF LONDON

Large private terrace

Fitted out with reception, meeting

VRF Air conditioning

LED lighting

Metal tiled ceilings

New building reception - Q2 2020

Showers/bicycle facilities/storage

Male, female and disabled WCs

Car parking

Additional meeting rooms for hire

TO AN EXCEPTIONAL STANDARD