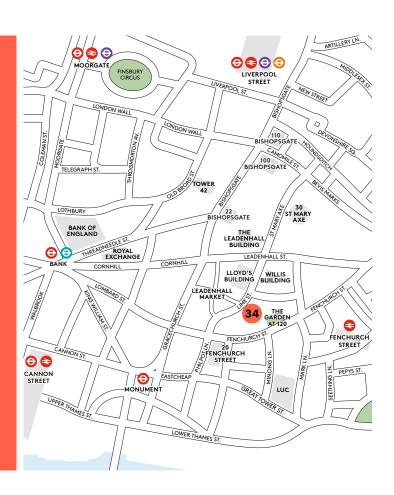

## A VIBRANT LOCATION BOASTING EXCELLENT TRAVEL CONNECTIONS AND UNRIVALLED AMENITY

Located immediately opposite Leadenhall Market and Lloyd's of London, this vibrant location is home to a new generation of high rise tower buildings. Transport connections are excellent and will be improved further with the arrival of the Elizabeth Line at Liverpool Street Station.

Walking times source: TfL