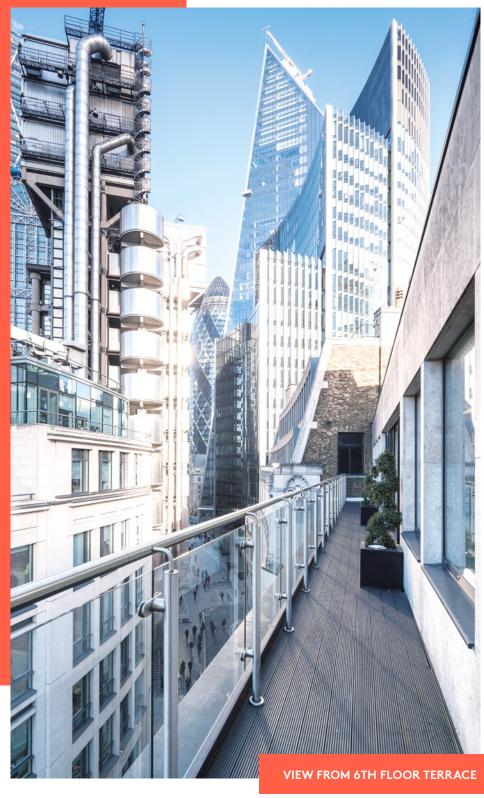

# HIGH QUALITY FITTED OUT OFFICE WITH IMPRESSIVE VIEWS OVER LLOYD'S OF LONDON

Large private terrace

Fitted out with reception, meeting

VRF Air conditioning

LED lighting

Metal tiled ceilings

New building reception - Q2 2020